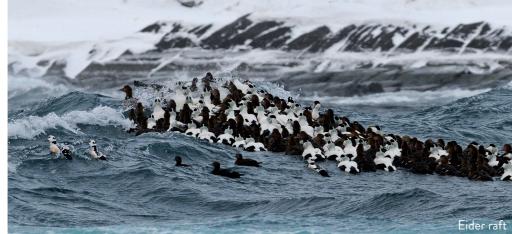

# VARANGER BIRDING DESTINATION

Varanger is the worlds easiest accessible arctic birding destination. In Varanger you have the northern taiga, tundra and arctic coastline in one destination. Within a days drive you can experience the pine grosbeaks in the taiga, and se a wide variety of species on the tundra of the Varanger peninsula. At the coastal bird cliffs the arctic species Brünnichs Guillemot is accompanied by a hundred thousand seabirds. The summer is a hectic season with 24 hour daylight and birds in beautiful breeding plumage. In winter and early spring arctic seaducks concentrate in huge rafts, and at night the Aurora borealis completes the experience. At the northern edge of Europe, further east then Istansbul, the Gulf stream keeps the Varanger fjord ice free. It is the only fjord in Norway facing the east, and the shallow waters provide feeding grounds for great numbers of birds.