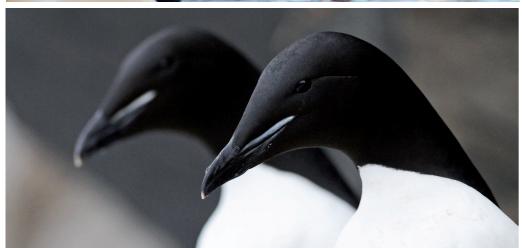

# VARANGER BIRDING DESTINATION

Varanger is the worlds easiest accessible arctic birding destination. In Varanger you have the northern taiga, tundra and arctic coastline in one destination. Within a days drive you can experience the pine grosbeaks in the taiga, and se a wide variety of species on the tundra of the Varanger peninsula. At the coastal bird cliffs the arctic species Brünnichs Guillemot is accompanied by a hundred thousand seabirds. The summer is a hectic season with 24 hour daylight and birds in beautiful breeding plumage. In winter and early spring arctic seaducks concentrate in huge rafts, and at night the Aurora borealis completes the experience. At the northern edge of Europe, further east then Istansbul, the Gulf stream keeps the Varanger fjord ice free. It is the only fjord in Norway facing the east, and the shallow waters provide feeding grounds for great numbers of birds.