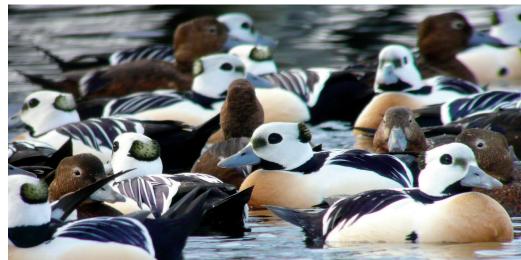

# VARANGER BIRDING DESTINATION

Varanger is the worlds easiest accessible arctic birding destination. In Varanger you have the northern taiga, tundra and arctic coastline in one destination. Within a days drive you can experience the pine grosbeaks in the taiga, and se a wide variety of species on the tundra of the Varanger peninsula. At the coastal bird cliffs the arctic species Brünnichs Guillemot is accompanied by a hundred thousand seabirds. The summer is a hectic season with 24 hour daylight and birds in beautiful breeding plumage. In winter and early spring arctic seaducks concentrate in huge rafts, and at night the Aurora borealis completes the experience. At the northern edge of Europe, further east then Istansbul, the Gulf stream keeps the Varanger fjord ice free. It is the only fjord in Norway facing the east, and the shallow waters provide feeding grounds for great numbers of birds.