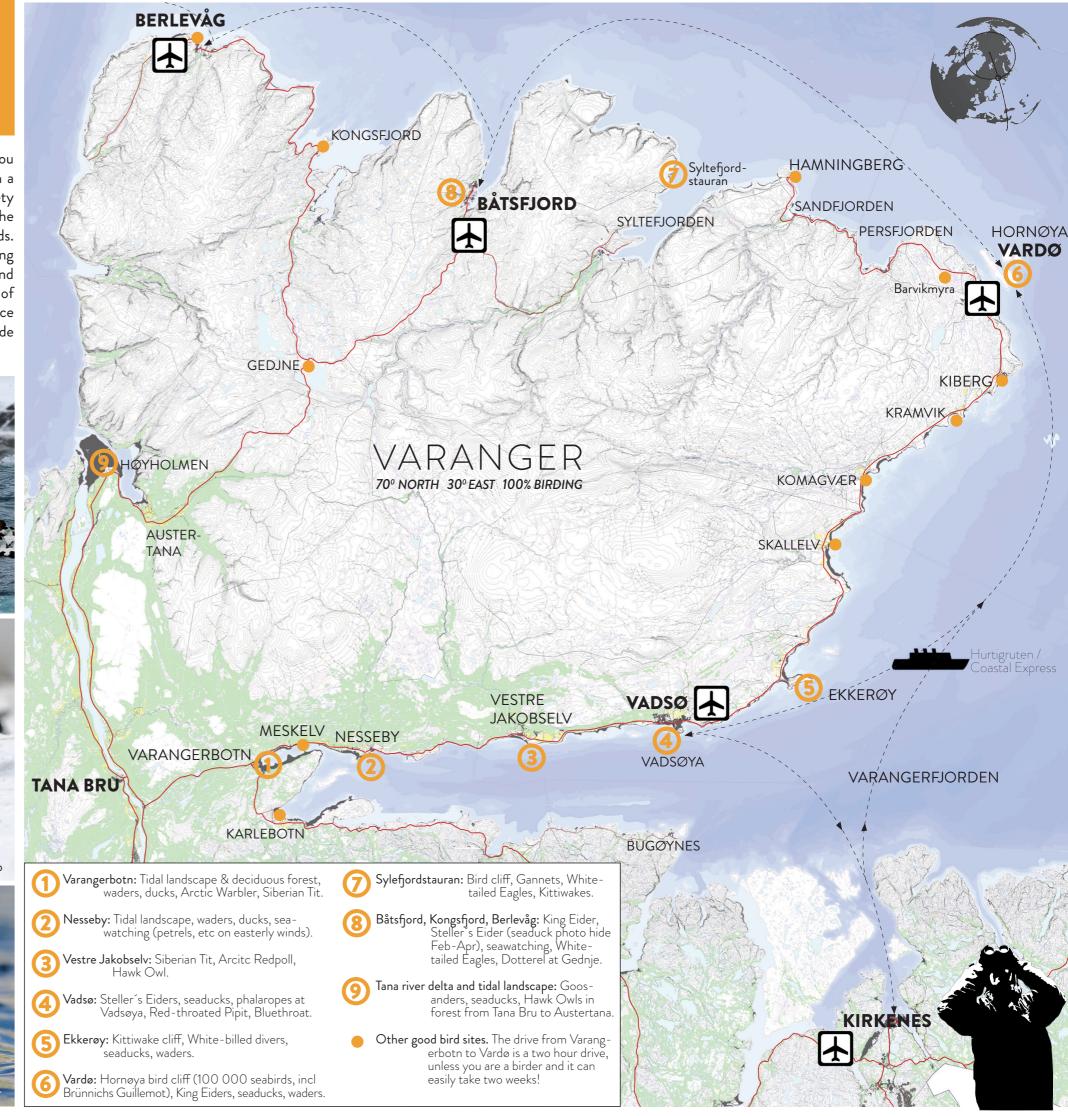

# VARANGER BIRDING DESTINATION

Varanger is the worlds easiest accessible arctic birding destination. In Varanger you have the northern taiga, tundra and arctic coastline in one destination. Within a days drive you can experience the pine grosbeaks in the taiga, and se a wide variety of species on the tundra of the Varanger peninsula. At the coastal bird cliffs the arctic species Brünnichs Guillemot is accompanied by a hundred thousand seabirds. The summer is a hectic season with 24 hour daylight and birds in beautiful breeding plumage. In winter and early spring arctic seaducks concentrate in huge rafts, and at night the Aurora borealis completes the experience. At the northern edge of Europe, further east then Istansbul, the Gulf stream keeps the Varanger fjord ice free. It is the only fjord in Norway facing the east, and the shallow waters provide feeding grounds for great numbers of birds.

## **DESTINASJON VARANGER**

Vardø Hotel

KIBERG 🛏 🕱

Tåkeluren overnatting

Varanger Fjellstue www.varangerfjellstue.no

Vestre jakobselv camping

### **NESSEBY**

Vesterelvjenta

VARANGER SOUTH 🛏 🚄 🔣 🕱

Varjjat Ferie og Fritid

# EKKERØY 🔄 🚻 🚅 🕍

Varjjat Ferie og Fritid

Skagen bo og havfiske www.utleie-havfiske.com

Varanger samiske Museum / Varjjat Sami Musea

## SALTTJERN 🛏 🚄 🕍

# 

Grasbakken

www.grasbakken.com

Sjøsamiske samlinger

Sirkka gården

BÅTSFJORD AND BERLEVÅG, BIRDING AND ACCOMODATION

Vadsø Fjordhotell