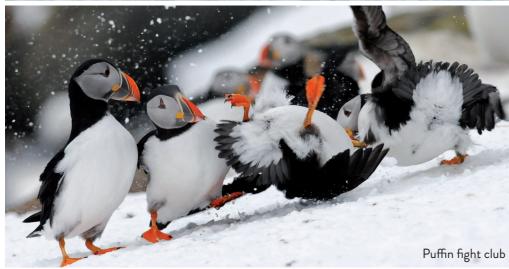

# VARANGER BIRDING DESTINATION

Varanger is the worlds easiest accessible arctic birding destination. In Varanger you have the northern taiga, tundra and arctic coastline in one destination. Within a days drive you can experience the pine grosbeaks in the taiga, and se a wide variety of species on the tundra of the Varanger peninsula. At the coastal bird cliffs the arctic species Brünnichs Guillemot is accompanied by a hundred thousand seabirds. The summer is a hectic season with 24 hour daylight and birds in beautiful breeding plumage. In winter and early spring arctic seaducks concentrate in huge rafts, and at night the Aurora borealis completes the experience. At the northern edge of Europe, further east then Istansbul, the Gulf stream keeps the Varanger fjord ice free. It is the only fjord in Norway facing the east, and the shallow waters provide feeding grounds for great numbers of birds.