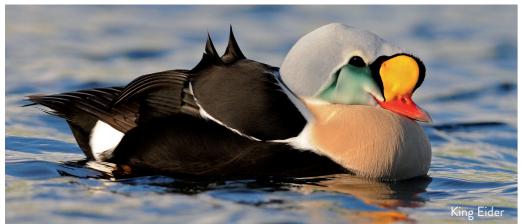

# VARANGER BIRDING DESTINATION

Varanger is the worlds easiest accessible arctic birding destination. In Varanger you have the northern taiga, tundra and arctic coastline in one destination. Within a days drive you can experience the pine grosbeaks in the taiga, and se a wide variety of species on the tundra of the Varanger peninsula. At the coastal bird cliffs the arctic species Brünnichs Guillemot is accompanied by a hundred thousand seabirds. The summer is a hectic season with 24 hour daylight and birds in beautiful breeding plumage. In winter and early spring arctic seaducks concentrate in huge rafts, and at night the Aurora borealis completes the experience. At the northern edge of Europe, further east then Istansbul, the Gulf stream keeps the Varanger fjord ice free. It is the only fjord in Norway facing the east, and the shallow waters provide feeding grounds for great numbers of birds.