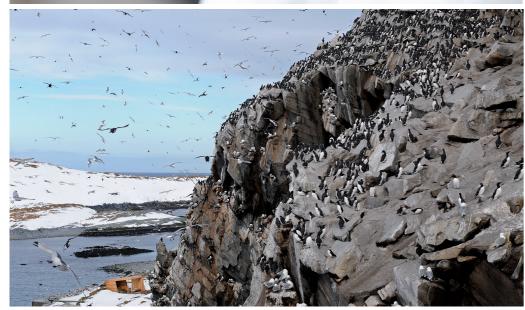

# VARANGER BIRDING DESTINATION

Varanger is the worlds easiest accessible arctic birding destination. In Varanger you have the northern taiga, tundra and arctic coastline in one destination. Within a days drive you can experience the pine grosbeaks in the taiga, and se a wide variety of species on the tundra of the Varanger peninsula. At the coastal bird cliffs the arctic species Brünnichs Guillemot is accompanied by a hundred thousand seabirds. The summer is a hectic season with 24 hour daylight and birds in beautiful breeding plumage. In winter and early spring arctic seaducks concentrate in huge rafts, and at night the Aurora borealis completes the experience. At the northern edge of Europe, further east then Istansbul, the Gulf stream keeps the Varanger fjord ice free. It is the only fjord in Norway facing the east, and the shallow waters provide feeding grounds for great numbers of birds.